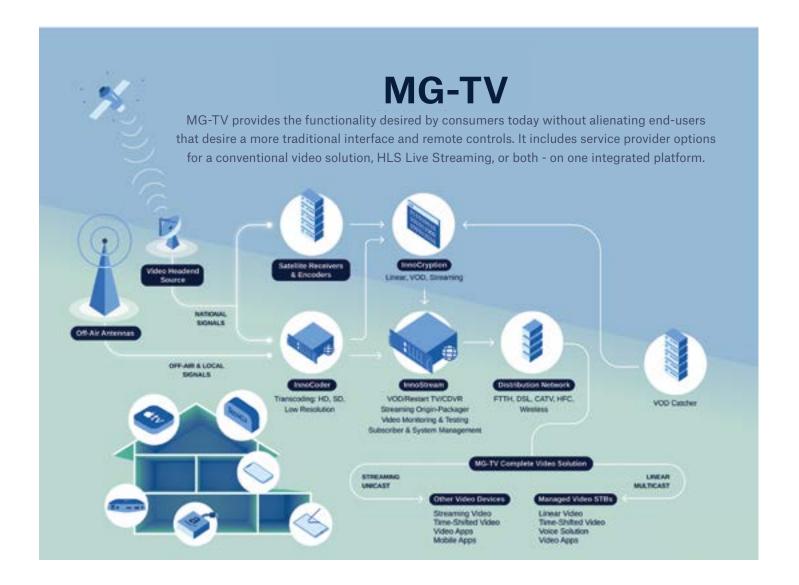

# **MG-TV Live Streaming**

MG-TV is a pay TV operator solution that gives consumers a live TV service delivered to a device that best fits their lifestyle. MG-TV supports all major consumer devices as well as the option for a set top box, the IS-5045W6, for your customers who desire a traditional TV experience.

The MG-TV Live Streaming solution from Innovative Systems is scalable from hundreds of end-users to 100,000+ by utilizing the CDN Features of InnoStream.

- Time-shifted viewing to include Restart TV, VOD, and cDVR
- InnoCryption CA/DRM for Streaming
- · Enhanced guide data
- T-40 Transcoder/Encoder
- Reduces the vendor supply chain by providing key streaming solution components

# **Everything you need on One Platform**

The one-platform InnoStream<sup>™</sup> from Innovative Systems, provides more critical services than any other video vendor.

# Services Available on the InnoStream Server Platform

#### Video Middleware

The best customer experience in the industry includes guide data, apps, recordings, and mobility.

#### Lookback TV

Subscribers can "Lookback" up to 72 hours and view or record just missed TV. Restarting live shows in progress and pause live TV are also part of this feature set.

#### Video on Demand and C3

VOD provides your viewers with an OTT on-demand type of experience and offering local VOD content can differentiate your service.

### Cloud DVR (cDVR)

This network-based storage does not require a home DVR. Save on DVR expenditures, reduce truck rolls, and eliminate STB installation expenses. Teamed with Lookback TV, recordings can be started at the beginning that allows DVR watchers to not miss a second of the show.

# **Ad Insertion**

An application that inserts local advertising in channel content and provides advertisers to target local ads based on geographical location. Enhanced Ad Insertion allows a seamless tansition from content to ads for live and on demand streaming service

# **InnoCryption**

This systematic approach to Conditional Access (CA) and Digital Rights Management (DRM) for digital media uses the foundation of Secure TV and integrates into our Middleware product by using the InnoStream platform.

# **Streaming Packager**

This service is necessary if you want to provide your subscribers live TV streaming over your managed data connection.

# **Enhanced Guide Data Processing**

Enhanced Guide Data Processing provides greater poster coverage, advanced guide data, reduction of a vendor relationship, and a simple, straightforward pricing model.