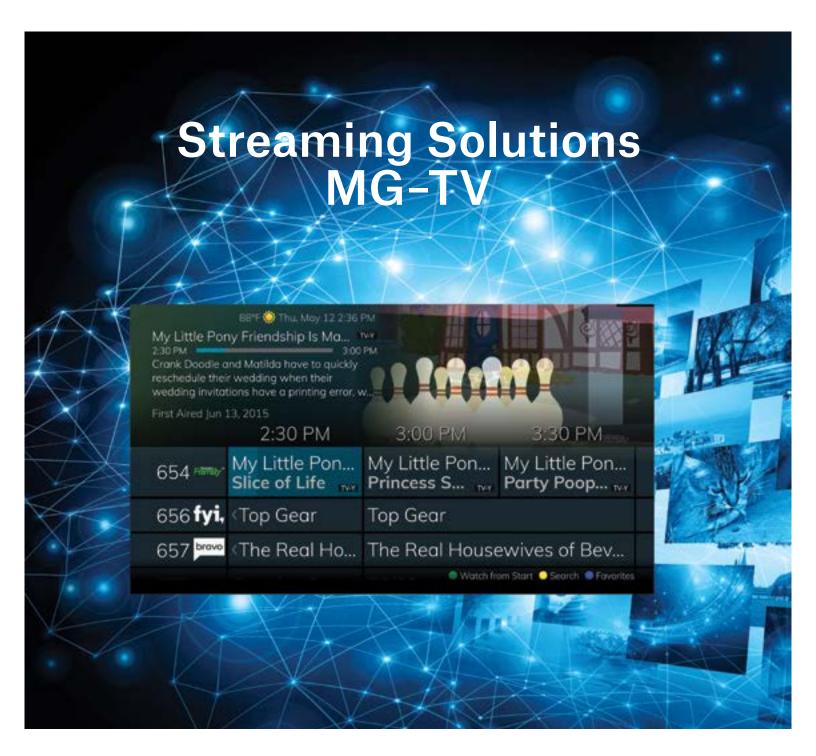

# **MG-TV Live Streaming**

MG-TV is a pay TV operator solution that gives consumers a live TV service delivered to a device that best fits their lifestyle. MG-TV supports all major consumer devices as well as the option for a set top box, the IS-5045W6, for your customers who desire a traditional TV experience.

# **Responsive Program Guide**

Customers used to the MG-TV IPTV guide will be hard-pressed to notice the difference.

- Lighting-Fast Scrolling
- · Intuitive Menus
- · Voice-Activated Search
- · Linear or app-Based Navigation