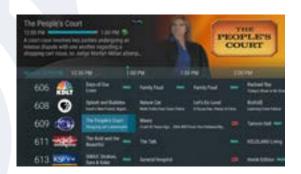

# **Responsive Program Guide**

Customers used to the MG-TV IPTV guide will be hard-pressed to notice the difference.

- Lighting-Fast Scrolling
- · Intuitive Menus
- · Voice-Activated Search
- · Linear or app-Based Navigation

# Traditional and For You Recommendation Engine

- For You provides posters, Your Favorites, Most Popular, Local Weather, Recent Recordings, and more.
- The Traditional Linear Guide has the same look and feel as the MG-TV IPTV guide solution.