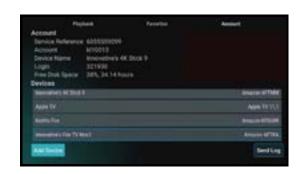

# **Mobile Recording** Management

Using the MyTVs, App customers can set and manage their recordings

- anyplace-anytime. Consumer downloads the app from app store
- · Customizable App Icon

The MyTVs application brings the MG-TV linear video and streaming into one app.