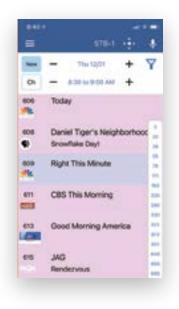

# **Responsive Program Guide**

Customers used to the MG-TV IPTV guide will be hard-pressed to notice the difference.

- Lighting-Fast Scrolling
- · Intuitive Menus
- · Voice-Activated Search
- · Linear or app-Based Navigation

# Traditional and For You Recommendation Engine

- For You provides posters, Your Favorites, Most Popular, Local Weather, Recent Recordings, and more.
- The Traditional Linear Guide has the same look and feel as the MG-TV IPTV guide solution.