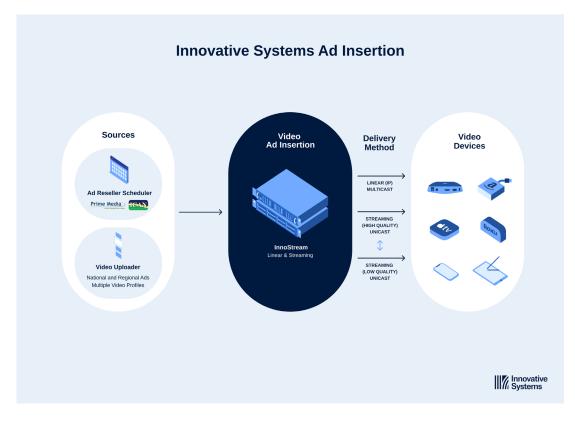

## **INNOSTREAM AD INSERTION**

Consider this potentially revenue generating service that inserts local advertising in a channel content.

## **ENHANCED AD INSERTION**

Allows broadcasters to insert ads over streaming content in a pre-determined time slot. This service provides seamless transmission from content to ads for over-the-top, live, and on-de-

mand video services.

\*Contact your Innovative Systems Sales Director for more information about this service